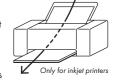

#### PRINT YOUR LAMPSHADE

You can always print your favorite templates onto your Silvia Create lampshade. Just make sure that you keep in mind our tips!

- You can print on both sides, but note that the two sides have different textures.
- Each printer has its own limits for paper thickness. Make sure your printer supports printing on 300 g paper.
- Use only a flatbed printer, where the paper goes directly through it on a straight paper path. Do not use a
  printer where the paper curls around several rollers (curved paths) during the printing process!
- Refer to your printer manual for recommendations on how to print on heavy paper or how to correctly
  position the paper.
- $\cdot$   $\,$  When printing, make sure to set the custom scale to 100% for a full page cover.
- · Make sure your printer has a maximum margin of 10 mm.