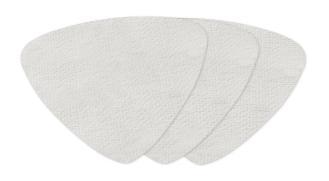

- · Use any side of the paper, but note that one side has more texture.
- Painting on the inside of the paper leaves can interfere with light.
- The darker the paint you use, the less light your lampshade will offer.
- The thicker the layer of paint on the leaves, the harder it will be to put them into their designated slots afterwards.

#### PRINT YOUR LAMPSHADE

You can always print your favorite templates onto your Silvia Create lampshade. Just make sure that you keep in mind our tips!

- You can print on both sides, but note that the two sides have different textures.
- Each printer has its own limits for paper thickness. Make sure your printer supports printing on 300 g paper.
- Use only a flatbed printer, where the paper goes directly through it on a straight paper path. Do not use a
  printer where the paper curls around several rollers (curved paths) during the printing process!
- Refer to your printer manual for recommendations on how to print on heavy paper or how to correctly
  position the paper.
- $\cdot$   $\,$  When printing, make sure to set the custom scale to 100% for a full page cover.
- · Make sure your printer has a maximum margin of 10 mm.