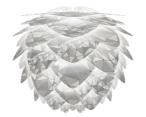

#### BFFORF YOU START

While you can use a vast array of painting materials, like, for example, acrylic paint, water-based markers, spray paint, etc. to draw on your lamp, we advise you to always keep in mind the following tips:

- · Use any side of the paper, but note that one side has more texture.
- Painting on the inside of the paper leaves can interfere with light.
- The darker the paint you use, the less light your lampshade will offer.
- The thicker the layer of paint on the leaves, the harder it will be to put them into their designated slots afterwards.