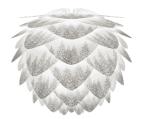

#### PRINT YOUR LAMPSHADE

You can always print your favorite templates onto your Silvia Create lampshade. Just make sure that you keep in mind our tips!

- You can print on both sides, but note that the two sides have different textures.
- Each printer has its own limits for paper thickness. Make sure your printer supports printing on 300 g paper.
- Use only a flatbed printer, where the paper goes directly through it on a straight paper path. Do not use a
  printer where the paper curls around several rollers (curved paths) during the printing process!
- Refer to your printer manual for recommendations on how to print on heavy paper or how to correctly
  position the paper.
- $\cdot$   $\,$  When printing, make sure to set the custom scale to 100% for a full page cover.
- · Make sure your printer has a maximum margin of 10 mm.