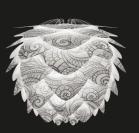

#### PRINT YOUR LAMPSHADE

You can always print your favorite templates onto your Silvia Create lampshade. Just make sure that you keep in mind our tips!

- You can print on both sides, but note that the two sides have different textures.
- Each printer has its own limits for paper thickness. Make sure your printer supports printing on 300 g paper.
- Use only a flatbed printer, where the paper goes directly through it on a straight paper path. Do not use a
  printer where the paper curls around several rollers (curved paths) during the printing process!
- Refer to your printer manual for recommendations on how to print on heavy paper or how to correctly
  position the paper.
- $\cdot$   $\,$  When printing, make sure to set the custom scale to 100% for a full page cover.
- · Make sure your printer has a maximum margin of 10 mm.