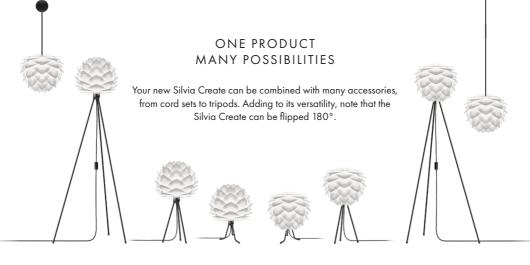

Just make sure that you keep in mind our tips!



- You can print on both sides, but note that the two sides have different textures.
- Each printer has its own limits for paper thickness. Make sure your printer supports printing on 300 g paper.
- Use only a flatbed printer, where the paper goes directly through it on a straight paper path. Do not use a
  printer where the paper curls around several rollers (curved paths) during the printing process!
- Refer to your printer manual for recommendations on how to print on heavy paper or how to correctly
  position the paper.
- $\cdot$   $\,$  When printing, make sure to set the custom scale to 100% for a full page cover.
- · Make sure your printer has a maximum margin of 10 mm.





Find assembly videos at our website umage.com/instructions





YOU CAN ALWAYS
HAVE A NEW
'CANVAS' FOR YOUR
SILVIA CREATE
LAMPSHADE

Buy an extra package of leaves at umage.com or in your nearest shop selling UMAGE designs.







#### UMAGE

Discover UMAGE – a place where beautiful Danish design meets the Scandinavian feel, high-quality materials and a genuine care for the environment.

The company's designer lamps are created with a focus on aesthetics, simplicity and functionality.

All of the lamps are packed in compact gift boxes to optimize worldwide logistics and storage costs, thereby reducing the environmental footprint on our planet.

Simple and sincere – the concept for a brighter future.

That is UMAGE!







#### JOIN THE SILVIA CREATE ARTISTS

Share your Silvia Create designs from UMAGE and find inspiration from other creative minds.