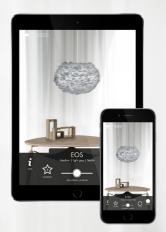

#### GET THE FREE UMAGE APP

Preview our entire collection in your own home – before you buy

Imagine a UMAGE lamp or furniture piece in your home. Is it the right design, size and colour? We made it easier for you to find the perfect UMAGE design. Just download our free UMAGE Unfold at Home app from the App Store or Play Store, and see how our designs will look in your home!