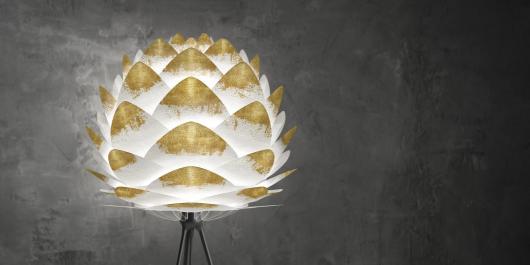

#### A LAMP THAT TELLS A STORY, YOUR STORY

The Silvia Create is not just a lamp - it's a creative canvas where you can express your artistic side and create your own Silvia lampshade. Draw, paint or print your favorite pattern on it. Use your creativity and you will have a lampshade with a one-of-a-kind story and a distinctive identity.

## No limits - use your imagination