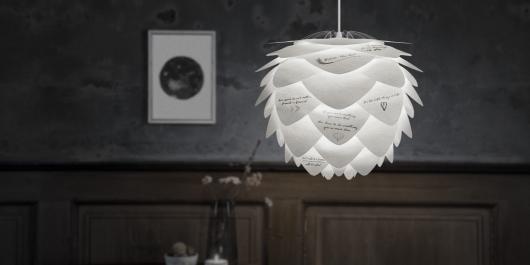

#### PRINT YOUR LAMPSHADE

You can always print your favorite templates onto your Silvia Create lampshade. Just make sure that you keep in mind our tips!

- You can print on both sides, but note that the two sides have different textures.
- Each printer has its own limits for paper thickness. Make sure your printer supports printing on 300 g paper.
- Use only a flatbed printer, where the paper goes directly through it on a straight paper path. Do not use a
  printer where the paper curls around several rollers (curved paths) during the printing process!
- Refer to your printer manual for recommendations on how to print on heavy paper or how to correctly
  position the paper.
- $\cdot$   $\,$  When printing, make sure to set the custom scale to 100% for a full page cover.
- · Make sure your printer has a maximum margin of 10 mm.

Find assembly videos at our website umage.com/instructions

YOU CAN ALWAYS
HAVE A NEW
'CANVAS' FOR YOUR
SILVIA CREATE
LAMPSHADE

Buy an extra package of leaves at umage.com or in your nearest shop selling UMAGE designs.